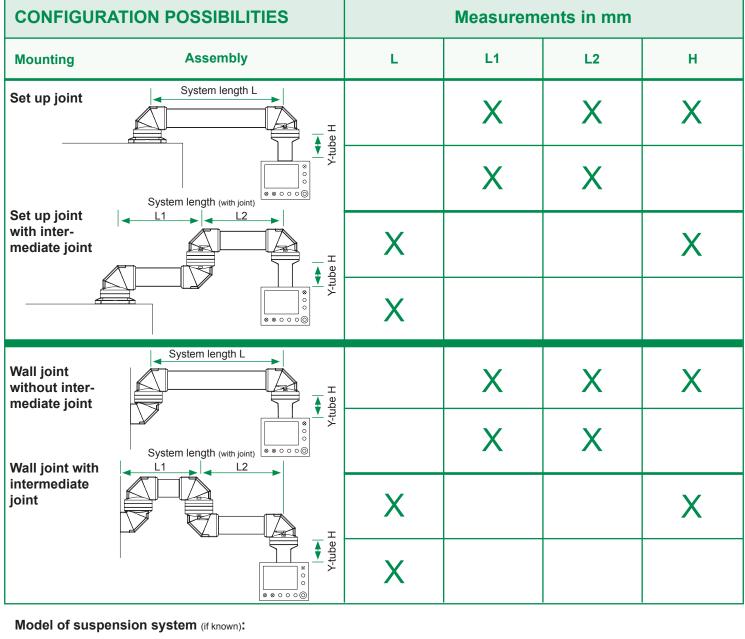

## **HASEKE HMA Support arm Configuration sheet**

| Company     |          | Contact partner |                     |          |
|-------------|----------|-----------------|---------------------|----------|
| Department  | Street   |                 | Postal Code         | Town     |
| Telephone   | Telefax  |                 | E-mail              |          |
| Consignment | Quantity |                 | Customer number (if | to hand) |
|             |          |                 |                     |          |

Loading weight: \_\_\_\_\_ kg (Mounted components including enclosure) Cable volume: \_\_\_\_\_ ø mm Plug size (W x H) \_\_\_\_\_ mm



HMA SLT

🗌 HMA HLT

HMA MIT

HMA KSE 100

HMA XLT

HASEKE GmbH & Co. KG Sandtrift 1 32457 Porta Westfalica Germany 
 Telefon
 +49 5731 7607 - 0

 Telefax
 +49 5731 7607 - 50

 E-mail
 info@haseke.de

 Web
 www.haseke.de